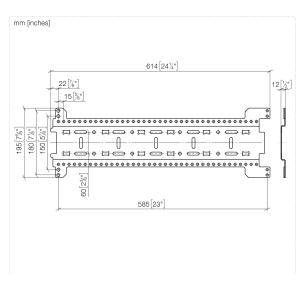

## xGRID Installation track set -

12 370 970 90

- width 555mm
- height 135 mm
- depth 12 mm
- retaining screws and plugs

This set contains 2 xGrid installation tracks and includes fixing material

More about the xGRID installation track can be found in the Shower Book brochure