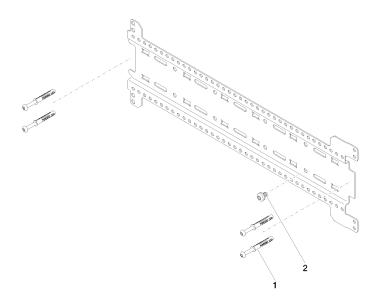

# Spare parts list

| No. | Item Number        | Name       | Quantity used | Delivery time |
|-----|--------------------|------------|---------------|---------------|
| 1   | 04 30 31 054 00 90 | fixing set | 4             | 2             |
| 2   | 04 30 30 212 00 90 | fixing set | 2             | 60            |